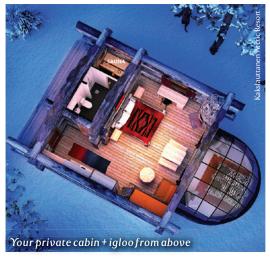

### Our Distinctive A+R Style

- + Surrounded by wilderness, our Arctic resort is the perfect base to get away from it all and to experience the calming solitude and magical wintertime beauty of the Far North.
- + Sample fresh artisanal foods in some of Helsinki's most unique shops and markets with your own personal guide.
- + Enjoy your own private log cabin with a stone fireplace, personal sauna, and even an attached glass-domed igloo.
- + Thrill to dog-sledding, snowmobiling and reindeer-pulled sleigh with Arctic guides.
- + We even include winter thermal wear, wood for your fireplace, and all resort gratuities!

#### The Best Accommodations at the Kakslauttanen Arctic Resort

On the edge of the unbroken wilderness of Finland's largest national park, your Kelo-Glass Igloo features a spacious log cabin complete with fireplace, cozy seating and your own sauna. Snuggle up in your cozy log bed or sleep under the skies in *your private, attached glass-domed igloo*.