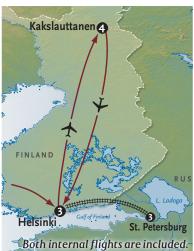

#### DAY 3 | Fly to Lapland

Fly to Ivalo deep in the Arctic Circle and transfer to the one-and-only *Kakslauttanen Arctic Resort* where a private cabin with attached Kelo-Glass Igloo has been reserved for your entire 4-night stay. MEALS B+D

#### DAY 7 | Return to Helsinki

Return to Ivalo for your flight to Helsinki and overnight at the *Hilton Airport Hotel*. MEALS B

# ADD ON ST. PETERSBURG

We make it easy to add St. Petersburg with the high-speed *Allegro Train* from Helsinki, all transfers, a choice of luxury hotels, and comprehensive private sightseeing including the Hermitage Museum. 4 days from \$1,599.