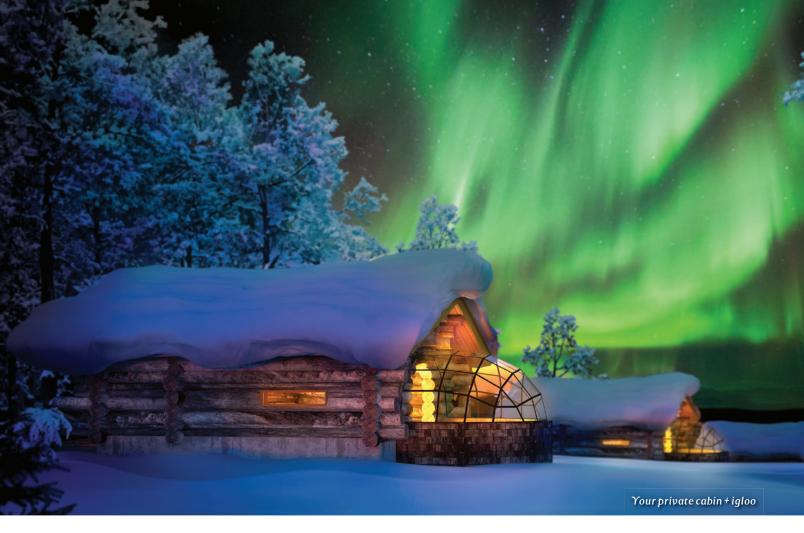

### Our Distinctive A+R Style

- + Surrounded by wilderness, our Arctic resort is the perfect base to get away from it all and to experience the calming solitude and magical wintertime beauty of the Far North.
- + Sample fresh artisanal foods in some of Helsinki's most unique shops and markets with your own personal guide.
- + Enjoy your own private log cabin with a stone fireplace, personal sauna, and even an attached glass-domed igloo.
- + Thrill to dog-sledding, snowmobiling and reindeer-pulled sleigh with Arctic guides.
- + We even include winter thermal wear, wood for your fireplace, and all resort gratuities!

#### DAY 3 | Fly to Lapland

Fly to Ivalo deep in the Arctic Circle and transfer to the one-and-only *Kakslauttanen Arctic Resort* where a private cabin with attached Kelo-Glass Igloo has been reserved for your entire 4-night stay. MEALS B+D

#### The Best Accommodations at the Kakslauttanen Arctic Resort

On the edge of the unbroken wilderness of Finland's largest national park, your Kelo-Glass Igloo features a spacious log cabin complete with fireplace, cozy seating and your own sauna. Snuggle up in your cozy log bed or sleep under the skies in *your private, attached glass-domed igloo*.